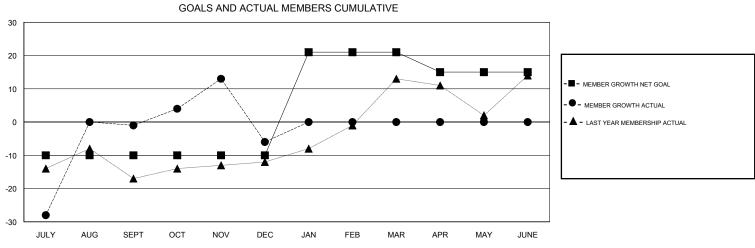

## MICHAEL MOLENDA **LOCATION MINNESOTA GMT CA** Clubs Members RESULTS FOR 2017-2018 RESULTS FOR 2017-2018 NEW CLUB GOAL NEW CLUBS DROPPED CLUBS MEMBER GROWTH NET MEMBER GROWTH DROPPED QUARTER QUARTER GOAL ACTUAL MEMBERS ACTUAL (including transfers) 0 0 -10 58 55 JULY/AUG/SEPT JULY/AUG/SEPT 0 0 50 48 OCT/NOV/DEC OCT/NOV/DEC 0 1 0 31 0 0 JAN/FEB/MAR JAN/FEB/MAR 0 0 0 0 0 -6 APR/MAY/JUNE APR/MAY/JUNE